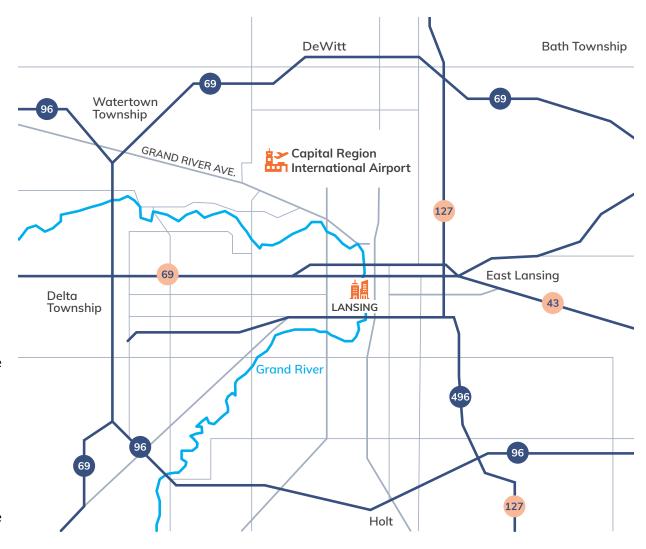

## CAPITAL REGION INTERNATIONAL AIRPORT

4100 Capital City Boulevard, Lansing, MI 48906

#### From North (127 South to 69 West)

Take 69 West to Airport Rd. (Exit 84)
Turn left (south) on Airport Rd.
Take Airport Rd. to Grand River Ave.
Turn left (southeast) on Grand River Ave.
Airport on left-hand side (north) approx. 1 mile

#### From East (96 West to 127 North, Exit 106B)

Take 127 North to 496 West
Take 496 West to Waverly Rd. (Exit 3)
Turn right (north) on Waverly Rd.
Go approx. 3 1/2 miles to Grand River Ave.
Turn right (east) onto Grand River Ave.
Airport on left-hand side (north) approx. 1/2 mile

### From South (127 North to 496 West)

Take 496 West to Waverly Rd. (Exit 3)
Turn right (north) on Waverly Rd.
Go approx. 3 1/2 miles to Grand River Ave.
Turn right (east) onto Grand River Ave.
Airport on left-hand side (north) approx. 1/2 mile

# From West (96 East to Grand River Ave./Bus. 96, Exit 90)

Take Grand River Ave. east approx. 4 miles Airport on left-hand side (north)