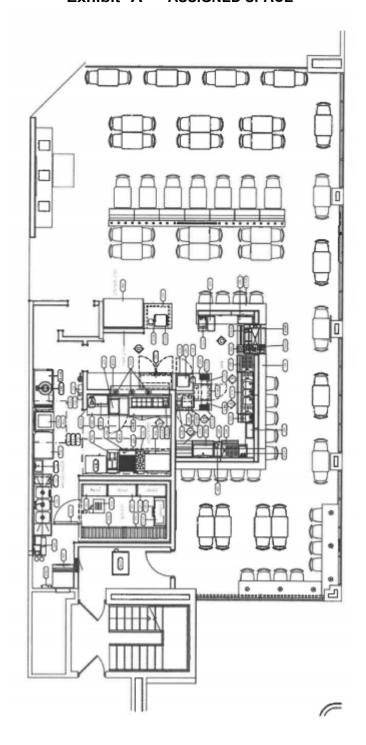

The assigned space is located within the terminal building at the airport and the Authority desires to engage a firm who is qualified and capable of managing, promoting, maintaining, and operating a post security restaurant. During the effective period of this proposed contract, the selected operator must have all necessary licensing to serve food and beverages, in the restaurant facility. The Authority's top priority for the concession's management company is to provide the highest level of customer service to include a deep understanding of the airport customer's needs and preferences as well as a professional, friendly team of employees on site to meet those needs.

CRAA will provide the space illustrated in Exhibit A. Utilities, such as water, gas, electric, and sewer, will be paid by CRAA.

Liquor license will be owned by the CRAA.

#### PREPARATION OF PROPOSALS

By submitting a proposal, the Proposer acknowledges the pre-proposal site visit and the opportunity to become familiar with: (1) the post-security restaurant; (2) the local conditions the food and beverage operations; and (3) the contract documents, including Advertisement for Request for Proposals, and Minimum Standards, and any other contract documents that may be on file in the Airport Authority Office ("Contract Documents"). By submitting a Proposal, the Proposer hereby proposes to furnish all the labor, equipment (other than that expressly identified in the Agreement), inventory, supplies, products, and services necessary to operate the food and beverage concessions at the designated site (set forth in Exhibit A), in accordance with the said Contract Documents, for the sums and terms set forth in the proposal.