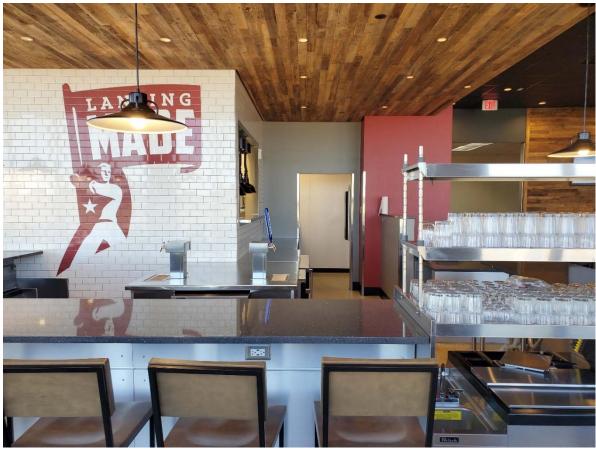

The assigned space is located within the terminal building at the airport and the Authority desires to engage a firm who is qualified and capable of managing, promoting, maintaining, and operating a post security restaurant. During the effective period of this proposed contract, the selected operator must have all necessary licensing to serve food and beverages, in the restaurant facility. The Authority's top priority for the concession's management company is to provide the highest level of customer service to include a deep understanding of the airport customer's needs and preferences as well as a professional, friendly team of employees on site to meet those needs.

CRAA will provide the space illustrated in Exhibit A. Utilities, such as water, gas, electric, and sewer, will be paid by CRAA.

Liquor license will be owned by the CRAA.

#### PREPARATION OF PROPOSALS

By submitting a proposal, the Proposer acknowledges the pre-proposal site visit and the opportunity to become familiar with: (1) the post-security restaurant; (2) the local conditions the food and beverage operations; and (3) the contract documents, including Advertisement for Request for Proposals, and Minimum Standards, and any other contract documents that may be on file in the Airport Authority Office ("Contract Documents"). By submitting a Proposal, the Proposer hereby proposes to furnish all the labor, equipment (other than that expressly identified in the Agreement), inventory, supplies, products, and services necessary to operate the food and beverage concessions at the designated site (set forth in Exhibit A), in accordance with the said Contract Documents, for the sums and terms set forth in the proposal.