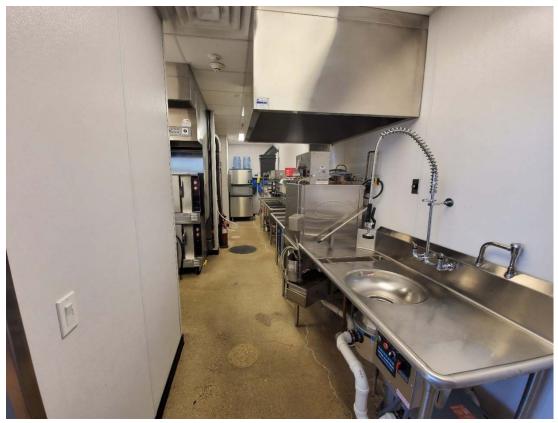

The assigned space is located within the terminal building at the airport and the Authority desires to engage a firm who is qualified and capable of managing, promoting, maintaining, and operating a post security restaurant. During the effective period of this proposed contract, the selected operator must have all necessary licensing to serve food and beverages, in the restaurant facility. The Authority's top priority for the concession's management company is to provide the highest level of customer service to include a deep understanding of the airport customer's needs and preferences as well as a professional, friendly team of employees on site to meet those needs.

CRAA will provide the space illustrated in Exhibit A. Utilities, such as water, gas, electric, and sewer, will be paid by CRAA.

Liquor license will be owned by the CRAA.

#### PREPARATION OF PROPOSALS

By submitting a proposal, the Proposer acknowledges the pre-proposal site visit and the opportunity to become familiar with: (1) the post-security restaurant; (2) the local conditions the food and beverage operations; and (3) the contract documents, including Advertisement for Request for Proposals, and Minimum Standards, and any other contract documents that may be on file in the Airport Authority Office ("Contract Documents"). By submitting a Proposal, the Proposer hereby proposes to furnish all the labor, equipment (other than that expressly identified in the Agreement), inventory, supplies, products, and services necessary to operate the food and beverage concessions at the designated site (set forth in Exhibit A), in accordance with the said Contract Documents, for the sums and terms set forth in the proposal.